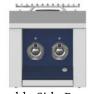

#### Qualifying Products\*

Must purchase 2, unless otherwise noted.

Outdoor Ventilation

Outdoor Storage

Outdoor Warming Drawer

Power Burner

Double Side Burner

Campania Pizza Oven

#### **MODEL NUMBERS**

| <u>GRILLS</u> | <u>STORAGE</u> | <u>VENTILATION</u> | <u>CAMPANIA PIZZA</u>          |
|---------------|----------------|--------------------|--------------------------------|
| EAB30         | AESDR30        | GVP42              | $\underline{OVEN^{\text{tm}}}$ |
| EAB36         | AESDR36        | GVP48              | AGPO33-1                       |
| EAB42         | AESDR42        | GVP54              | COMPLEMENTARY                  |
| EMB30         | AEAD30*        |                    | <u>PRODUCTS</u>                |
| EMB36         | AEAD36*        |                    | GWD30                          |
| EMB42         | AEAD42*        |                    | AEB122                         |
| EABR30        | AETRC20*       |                    | AGPB24                         |
| EABR36        |                |                    |                                |
| EABR42        |                |                    |                                |
| EMBR30        |                |                    |                                |
| EMBR36        |                |                    |                                |
| EMBR42        |                |                    |                                |