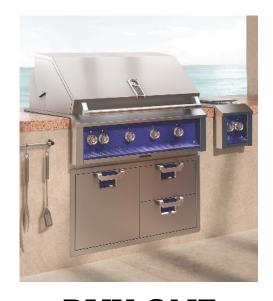

## ASPIRE HESTAN

**BUY ONE** Aspire Grill Head + Two Qualifying Products

ERS24 Undercounter Refrigerator (Valued at \$1,899)

Aspire Outdoor Promotion Grill Head + Two Qualifying Products

July 1st, 2025 - September 30th, 2025