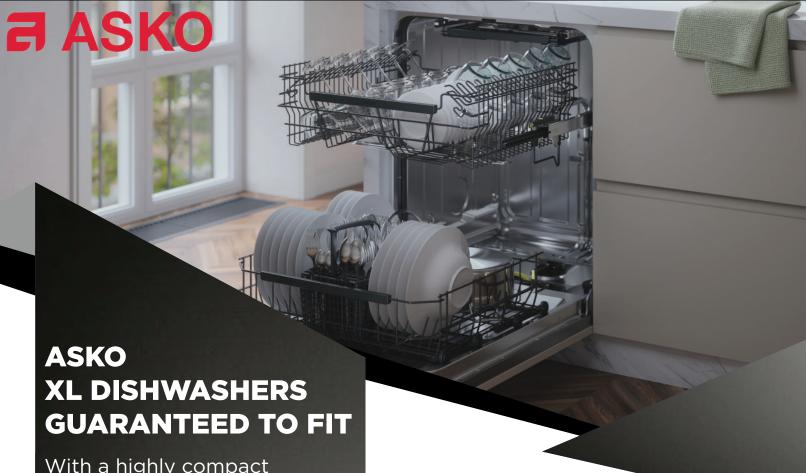

With a highly compact wash system, the ASKO XL dishwasher offers an impressive interior height of 23 1/4", matching the capacity of other leading full-height dishwashers. However, it requires only a 32 5/8" opening height and is fully adjustable to fit openings up to 34 3/4".

## **ASKO XL Features:**

- **Huge Capacity:** Holds up to 16 place settings with a 3-level rack system.
- Advanced Drying System: Features both fan assist and auto door opening for superior drying.
- Powerful Wash System: Includes the same highperformance wash system found in all ASKO models.
- Ultra-Quiet Operation: Operates as quietly as 40 dB(A).
- Industry-Leading Warranty: Backed by a 5-year warranty