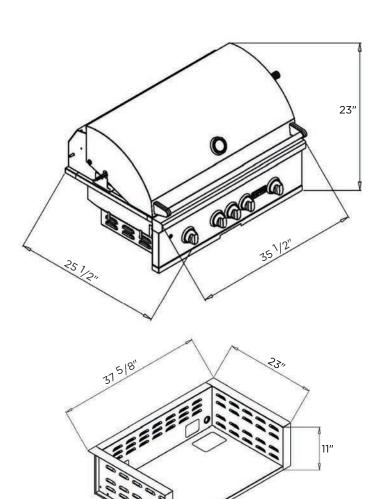

#### Dimensions:

- Cutout: (H) 10 1/4" X (W) 32 1/2 X (D) 20 1/2"
- Overall: (H) 23" X (W) 35 1/2" X (D) 25 1/2"

## **DIMENSIONAL RENDERINGS**

| Cutout Dimensions for Island |                     |                     |                     |  |  |  |  |
|------------------------------|---------------------|---------------------|---------------------|--|--|--|--|
| Model No.                    | Height              | Width               | Depth               |  |  |  |  |
| C1S36                        | 10 <sup>1</sup> /4" | 32 <sup>1</sup> /2" | 20 1/2"             |  |  |  |  |
| CJAKTCS36                    | 11"                 | 35 <sup>3</sup> /4" | 22 <sup>1</sup> /8" |  |  |  |  |

<sup>✓</sup> When using a Coyote insulated jacket, you will want to build your island to the jackets Cutout and Overall Dimensions listed above (detailed on 2nd page). Once the jacket is installed, the grill will rest on/inside the insulated jacket