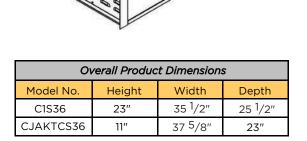

#### Dimensions:

- Cutout: (H) 10 1/4" X (W) 32 1/2 X (D) 20 1/2"
- Overall: (H) 23" X (W) 35 1/2" X (D) 25 1/2"

## **DIMENSIONAL RENDERINGS**

| Cutout Dimensions for Island |                     |                     |                     |  |  |  |  |
|------------------------------|---------------------|---------------------|---------------------|--|--|--|--|
| Model No.                    | Height              | Width               | Depth               |  |  |  |  |
| C1S36                        | 10 <sup>1</sup> /4" | 32 <sup>1</sup> /2" | 20 1/2"             |  |  |  |  |
| CJAKTCS36                    | 11"                 | 35 <sup>3</sup> /4" | 22 <sup>1</sup> /8" |  |  |  |  |