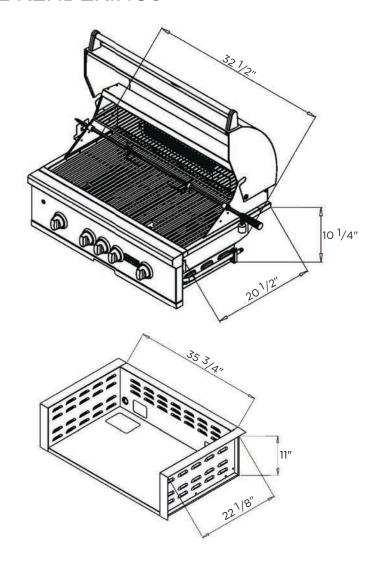

#### Dimensions:

- Cutout: (H) 10 1/4" X (W) 32 1/2 X (D) 20 1/2"
- Overall: (H) 23" X (W) 35 1/2" X (D) 25 1/2"

## **DIMENSIONAL RENDERINGS**

| Cutout Dimensions for Island |                     |                     |                     |  |  |  |  |
|------------------------------|---------------------|---------------------|---------------------|--|--|--|--|
| Model No.                    | Height              | Width               | Depth               |  |  |  |  |
| C1S36                        | 10 <sup>1</sup> /4" | 32 <sup>1</sup> /2" | 20 1/2"             |  |  |  |  |
| CJAKTCS36                    | 11"                 | 35 <sup>3</sup> /4" | 22 <sup>1</sup> /8" |  |  |  |  |