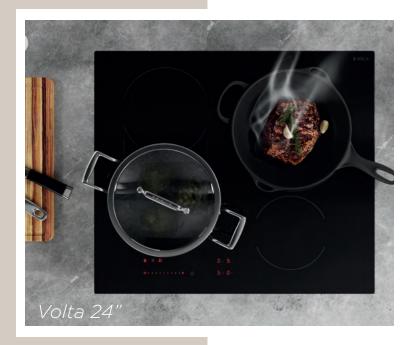

## **VOLTA**

Introducing Volta, a line of powerful cooktops equipped with top-end induction technology, ensuring precise and efficient cooking like never before.

The modern design showcases a luxurious black glass surface and electronic side touch controls, allowing it to seamlessly blend style and functionality.

Available in three convenient widths - 24", 30", and 36"

EIV424BL (24") EIV430BL (30") EIV536BL (36") \$1,499.00 MAP \$1,699.00 MAP \$1,999.00 MAP