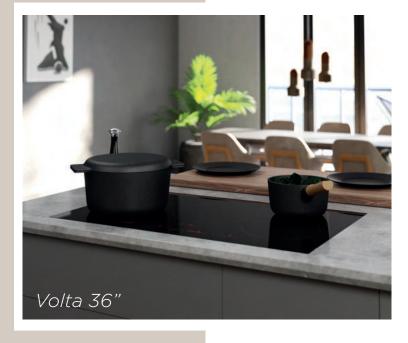

## **VOLTA**

Introducing Volta, a line of powerful cooktops equipped with top-end induction technology, ensuring precise and efficient cooking like never before.

The modern design showcases a luxurious black glass surface and electronic side touch controls, allowing it to seamlessly blend style and functionality.

Available in three convenient widths - 24", 30", and 36"

EIV424BL (24") EIV430BL (30") EIV536BL (36") \$1,499.00 MAP \$1,699.00 MAP \$1,999.00 MAP