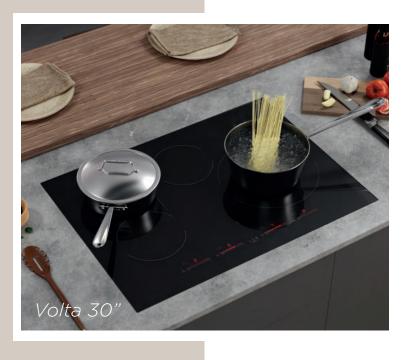

## **VOLTA**

Introducing Volta, a line of powerful cooktops equipped with top-end induction technology, ensuring precise and efficient cooking like never before.

The modern design showcases a luxurious black glass surface and electronic side touch controls, allowing it to seamlessly blend style and functionality.

Available in three convenient widths - 24", 30", and 36"

EIV424BL (24") EIV430BL (30") EIV536BL (36") \$1,499.00 MAP \$1,699.00 MAP \$1,999.00 MAP