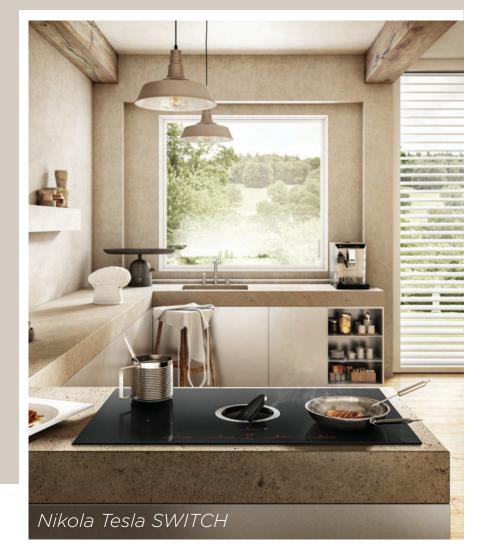

#### NIKOLA TESLA **SWITCH**

Extremely clean lines give life to a truly exclusive appliance, a combination of design and technology through which Elica has revolutionized the daily cooking experience. Featuring a 400 CFM downdraft blower.

Nikola Tesla Switch, feature continuous surfaces and a display

completely invisible in st

ENS436BL (36") \$4