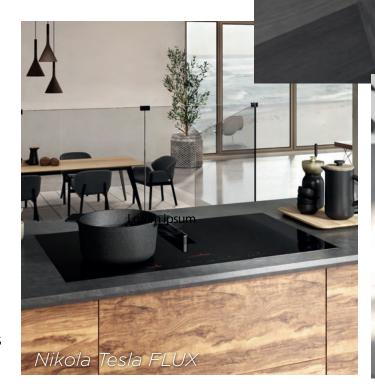

### NIKOLA TESLA

With an integrated asp equipped with a powerful 600 CFM, it can high-performance levels capture, noise level, efficiency.

\*CFM Reduction to 300

ENF430BL (30") \$3 ENF436BL (36") \$4