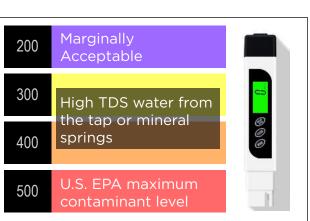

#### **TOTAL DISSOLVED SOLIDS (TDS)**

TDS represents the total concentration of dissolved substances in water. These dissolved substances are what causes scale in your home appliances.