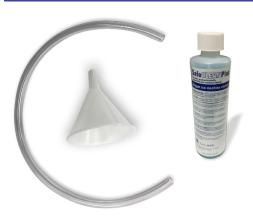

**FILTER DOES NOT REPLACE...** 

This Scale Filter does not replace the Internal Water Filter in the 3 Class which is designed to remove other contaminates

**CLEANING KIT** FREE when product is registered LARGE FILTER

**FILTER HEAD** 

| MODEL             | DESCRIPTION                                      | MSRP  |
|-------------------|--------------------------------------------------|-------|
| ULANUGGETCLEANKIT | Nugget Ice Cleaning Kit (cleaner, funnel & hose) | \$47  |
| ULANUGGETCLEAN    | Nugget Ice Machine Cleaning Solution             | \$20  |
| ULALINEFILTERL    | Nugget Ice Scale Water Filter (Large)            | \$357 |
| ULALINEFILTER     | Nugget Ice Scale Water Filter (Standard)         | \$272 |
| ULALINEFILTERHEAD | Nugget Ice Scale Water Filter Head 3/8" NPT      | \$102 |