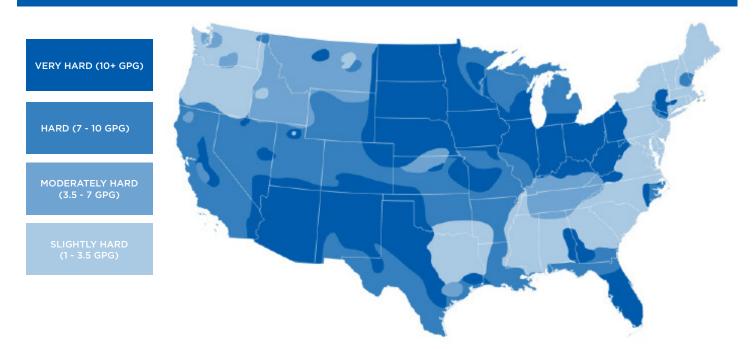

| Required for Extended Warranty Large Filter Change 1x per year                    |
| 201 - 400 TDS, and/or<br>12 - 19 gpg Hardness | Required for Regular 1 Year and Extended Warranty Large Filter Change 1x per year                | Required for Regular 1 Year and Extended Warranty Large Filter Change 2x per year |
| 401+ TDS, and/or<br>12 - 19 gpg Hardness      | Contact Your Local Water Quality Professional Prior to Installation to Reduce your TDS Below 400 |                                                                                   |

#### **TOTAL DISSOLVED SOLIDS (TDS)**

TDS represents the total concentration of dissolved substances in water. These dissolved substances are what causes scale in your home appliances.



### WATER HARDNESS AREAS IN THE UNITED STATES