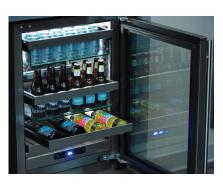

## THE DIFFERENCE IS IN THE DETAILS:

- Industry Exclusive: Full-depth lower interior maximizes storage options (patent pending)
- Industry Leading: Variable speed compressor delivers maximum energy efficiency, faster temperature response and quieter operation
- Stainless steel interior, cabinet & toe kick
- Soft close door with articulating hinge
- U-Adjust™ interior: 19 adjustable positions
- Adjustable LED lighting, choose bright white, bold blue, or a combination of both.

- Convection cooling system provides a quick cool down with consistent temperature.
- Removable, full-extension Slide & Secure Bins<sup>™</sup> and wine racks (prevents tips and spills).
- Temperature range: 33°F 70°F
- Digital touch pad control with blue LED
- Available in integrated frame & integrated solid models
- Available in 15", 18"(industry exclusive) & 24"

### U-Adjust

19 Adjustment Positions for full Extension Wine Racks and Slide & Secure Bins to Contain and Protect