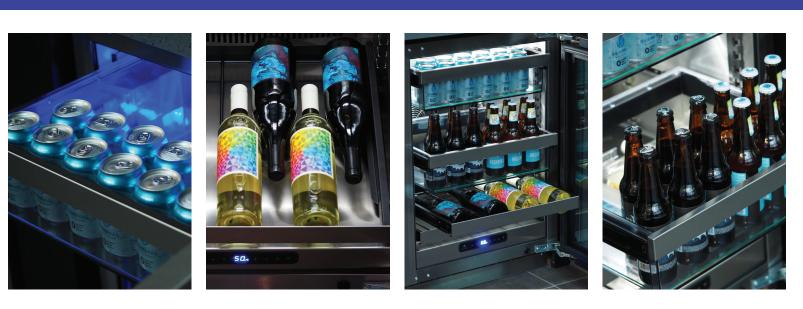

- Convection cooling system provides a quick cool down with consistent temperature.
- Removable, full-extension Slide & Secure Bins<sup>™</sup> and wine racks (prevents tips and spills).
- Temperature range: 33°F 70°F
- Digital touch pad control with blue LED
- Available in integrated frame & integrated solid models
- Available in 15", 18"(industry exclusive) & 24"

# Full-Depth Lower Interior

Industry Exclusive Design Allows You to Maximize Storage Space

### U-Adjust

19 Adjustment Positions for full Extension Wine Racks and Slide & Secure Bins to Contain and Protect