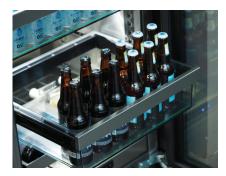

- Convection cooling system provides a quick cool down with consistent temperature.
- Removable, full-extension Slide & Secure Bins<sup>™</sup> and wine racks (prevents tips and spills).
- Temperature range: 33°F 70°F
- Digital touch pad control with blue LED
- Available in integrated frame & integrated solid models
- Available in 15", 18"(industry exclusive) & 24"

### U-Adjust

19 Adjustment Positions for full Extension Wine Racks and Slide & Secure Bins to Contain and Protect