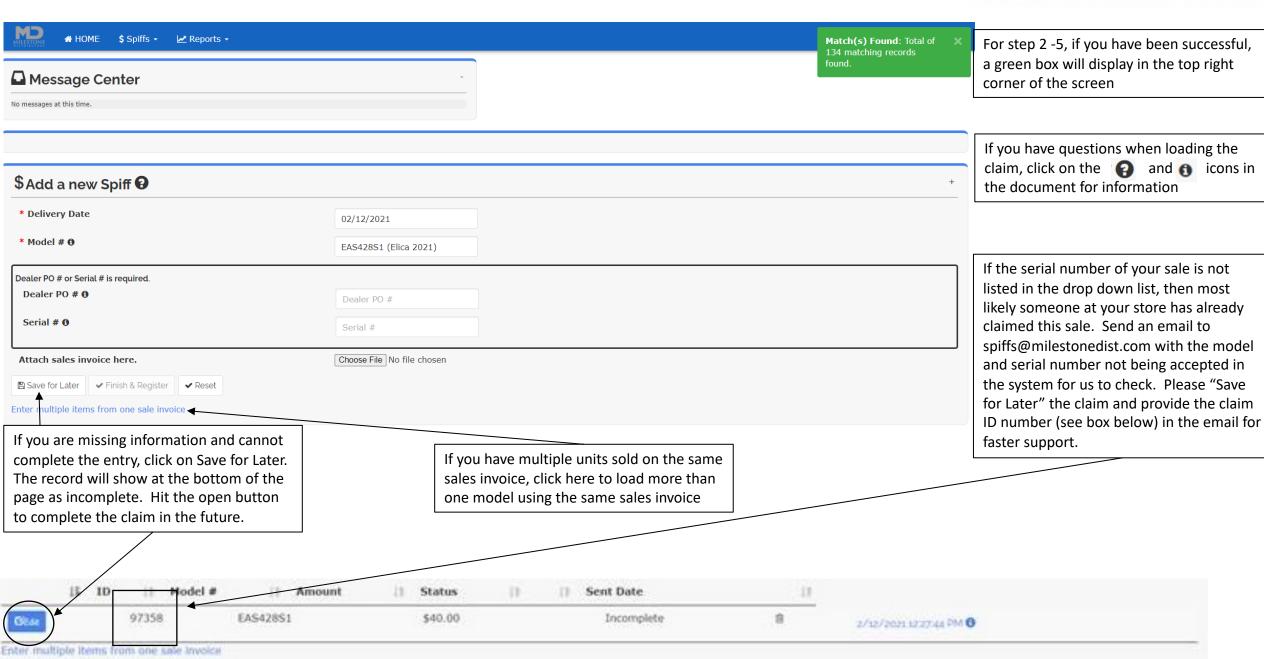

Step 3: Enter the dealer PO with the product sold **OR** the serial number of the model. After entering 3 digits of the serial #, all the serial numbers sold to your dealer acct for that model will display (that have not already been claimed). You MUST select one of the serial numbers or PO numbers from the drop down list.

Step 4: Attach the customer sales receipt. Somewhere on the document, the invoice date, the serial # or PO # needs to be listed. If the official document does not have the number, simply handwrite it on yourself before scanning.

Step 5: Press the Finish & Register button and the claim goes to Milestone to review and then pay.