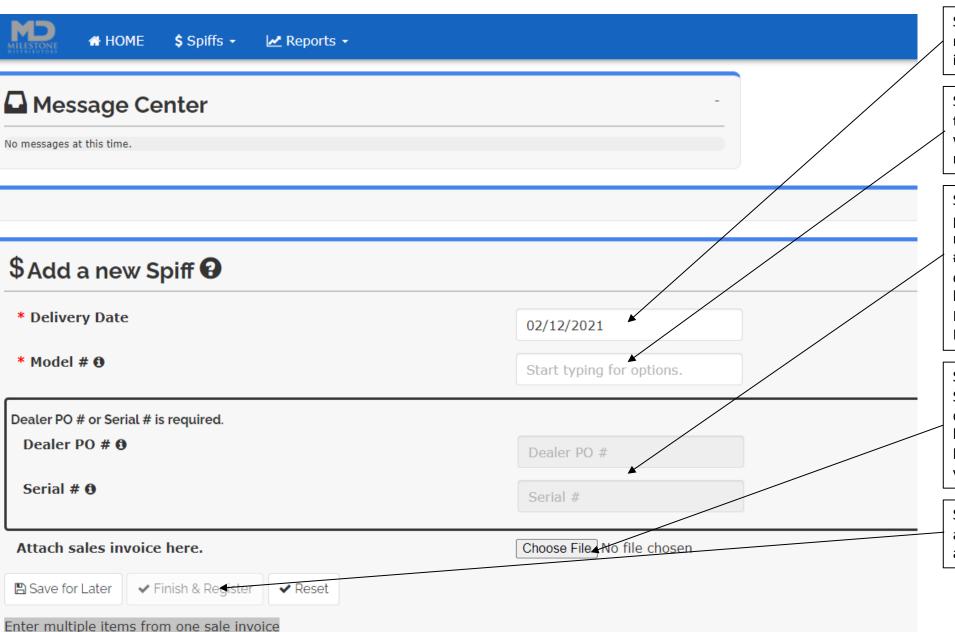

## QUICK START GUIDE FOR MILESTONE SPIFF PORTAL

Step 1: Enter Invoice Date – this date must match the date on the attached sales invoice.

Step 2: Enter the model number – after typing the first 3 digits, models number will be promoted. You MUST select the model in the dropdown window.

Step 3: Enter the dealer PO with the product sold **OR** the serial number of the model. After entering 3 digits of the serial #, all the serial numbers sold to your dealer acct for that model will display (that have not already been claimed). You MUST select one of the serial numbers or PO numbers from the drop down list.

Step 4: Attach the customer sales receipt. Somewhere on the document, the invoice date, the serial # or PO # needs to be listed. If the official document does not have the number, simply handwrite it on yourself before scanning.

Step 5: Press the Finish & Register button and the claim goes to Milestone to review and then pay.