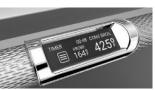

The CircuFlame<sup>™</sup> **Power Burner** 

 The award-winning CircuFlame™ Power Burner, also found on the Hestan Commerical range, delivers an unprecedented 30,000 BTU's, the most powerful sealed burner available in the residential market

**Precision Sealed Burners** 500 BTU - 23,000 BTU (Smart Only)

- Hestan also delivers a low simmer setting (500 BTUs!)because power is nothing without control
- Simmer Flame Capability is made possible by Hestan's precision sealed burner system that maintains continuous. consistent gentle temperatures without flickering perfect for delicate cooking