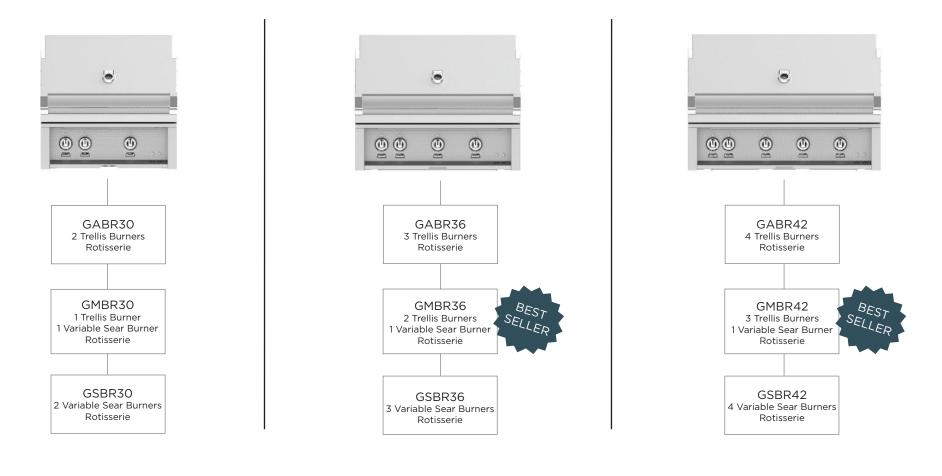

## HESTAN GRILL lineup

30"

36"

42"





Carts available

www.milestonedist.com



### TOP SELLING FEATURES OF THE HESTAN OUTDOOR GRILL





All grills are proudly designed, engineered and manufactured in Anaheim, California.

#### CERAMIC BRIQUETTES



Patented flip-to-clean radiant tray with monogrammed ceramic briquettes generates smoky flavor from drippings.

#### CHARCOAL TRAY



This accessory offers the best of both grilling world- easily lighting lump coal, briquettes or wood chips.

#### **HORIZON HOOD**



Spring assisted hinge system allows hood to easily open and will hold at any desired height. Motion-activated Halogen Stadium Lights<sup>™</sup>.



The infrared burner delivers 12,000 - 18,000 BTU's, located on the top wall, allowing you to expand the functions to serve as a warming tray, broil-zone or salamander