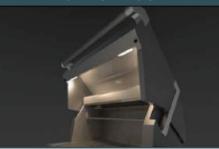

#### **HORIZON HOOD**

Spring assisted hinge system allows hood to easily open and will hold at any desired height. Motion-activated Halogen Stadium Lights<sup>™</sup>.

The infrared burner delivers 12,000 - 18,000 BTU's, located on the top wall, allowing you to expand the functions to serve as a warming tray, broil-zone or salamander.