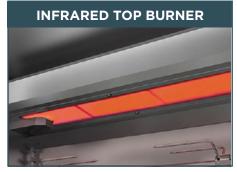

#### **HORIZON HOOD**

Spring assisted hinge system allows hood to easily open and will hold at any desired height. Motion-activated Halogen Stadium Lights<sup>™</sup>.

The infrared burner delivers 12,000 - 18,000 BTU's, located on the top wall, allowing you to expand the functions to serve as a warming tray, broil-zone or salamander.