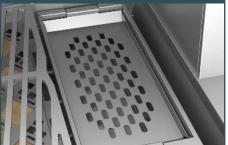

# DIAMOND CUT GRATES

Flippable ultra heavy-duty 5/16" stainless steel lasered grates create a superior grilling surface with even heat distribution.

The patented Trellis Burner<sup>™</sup> delivers 25,000 BTU's of power with greater heat coverage and precision control.