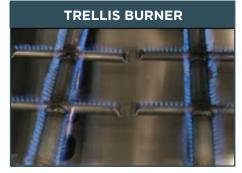

# DIAMOND CUT GRATES

Flippable ultra heavy-duty 5/16" stainless steel lasered grates create a superior grilling surface with even heat distribution.

The patented Trellis Burner<sup>™</sup> delivers 25,000 BTU's of power with greater heat coverage and precision control.