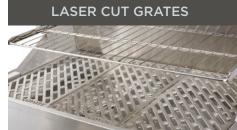

### COYOTE PELLET GRILL FEATURES

- Intuitive digital touch control panel with high visibility in direct sunlight
- Two 304 stainless steel pull-out drip pans
- Laser cut grates
- 3 food temperature probes
- Interior grill lighting
- Sear plate
- Smoke plate
- Smart drop™ pellet feed
- Versa-rack™ included for multiple grilling levels
- Temperature ranges:
  - 28" 175° 650°
  - 36" 175° 700°
- Hopper capacity
  - 28" = 12lbs.
  - 36" = 15lbs.