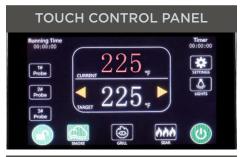

### COYOTE PELLET GRILL FEATURES

- Intuitive digital touch control panel with high visibility in direct sunlight
- Two 304 stainless steel pull-out drip pans
- Laser cut grates
- 3 food temperature probes
- Interior grill lighting
- Sear plate
- Smoke plate
- Smart drop™ pellet feed
- Versa-rack™ included for multiple grilling levels
- Temperature ranges:
  - 28" 175° 650°
  - 36" 175° 700°
- Hopper capacity
  - 28" = 12lbs.
  - 36" = 15lbs.