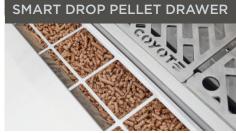

#### **SMART DROP TECHNOLOGY**

- Automatically introduces pellets into burner box to control temperature
- Front loading pellet hopper and dual fans