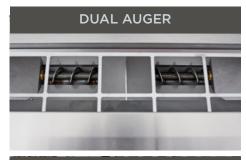

#### **SMART DROP TECHNOLOGY**

- Automatically introduces pellets into burner box to control temperature
- Front loading pellet hopper and dual fans