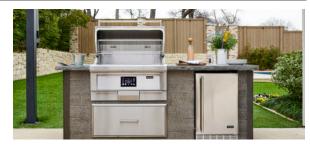

### RTA Pellet Grill Island

28" Built-In Pellet Grill C1P28 \$2,999

36" Built-In Pellet Grill C1P36 \$3,499

28" Freestanding Pellet Grill C1P28-FS \$3,499

36" Freestanding Pellet Grill C1P36-FS \$4,399

RTA Built-In Offering Available in 6' and 8'