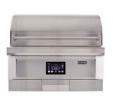

#### Built-In Pellet Grills

### COYOTE PELLET GRILL FEATURES

- Intuitive digital touch control panel with high visibility in direct sunlight
- Two 304 stainless steel pull-out drip pans
- Laser cut grates
- 3 food temperature probes
- Interior grill lighting
- Sear plate
- Smoke plate
- Smart drop™ pellet feed
- Versa-rack™ included for multiple grilling levels
- Temperature ranges:
  - 28" 175° 650°
  - 36" 175° 700°
- Hopper capacity
  - 28" = 12lbs.
  - 36" = 15lbs.