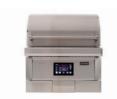

#### Built-In Pellet Grills

### COYOTE PELLET GRILL FEATURES

- Intuitive digital touch control panel with high visibility in direct sunlight
- Two 304 stainless steel pull-out drip pans
- Laser cut grates
- 3 food temperature probes
- Interior grill lighting
- Sear plate
- Smoke plate
- Smart drop™ pellet feed
- Versa-rack™ included for multiple grilling levels
- Temperature ranges:
  - 28" 175° 650°
  - 36" 175° 700°
- Hopper capacity
  - 28" = 12lbs.
  - 36" = 15lbs.