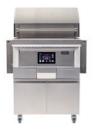

### Freestanding Pellet Grills

### COYOTE PELLET GRILL FEATURES

- Intuitive digital touch control panel with high visibility in direct sunlight
- Two 304 stainless steel pull-out drip pans
- Laser cut grates
- 3 food temperature probes
- Interior grill lighting
- Sear plate
- Smoke plate
- Smart drop™ pellet feed
- Versa-rack™ included for multiple grilling levels
- Temperature ranges:
  - 28" 175° 650°
  - 36" 175° 700°
- Hopper capacity
  - 28" = 12lbs.
  - 36" = 15lbs.