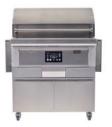

### Freestanding Pellet Grills

### RTA Pellet Grill Island

28" Built-In Pellet Grill C1P28 \$2,999

36" Built-In Pellet Grill C1P36 \$3,499

28" Freestanding Pellet Grill C1P28-FS \$3,499

36" Freestanding Pellet Grill C1P36-FS \$4,399

RTA Built-In Offering Available in 6' and 8'