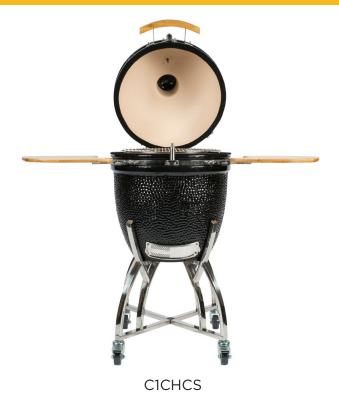

## Features:

- 304 Laser-Cut Stainless Steel Coyote Signature Smoking Grate™
- Heat-resistant ceramic construction
- 254 sq. in. of cooking area
- Adjustable venting to maintain precise cooking temperatures
- Smoke, sear, grill option
- Optional cart with side shelves (Model No. C1CHCS-FS)

## **Dimensions:**

Overall: 22 1/4" Diameter x 34" Height
Cutout: 22 1/2" Diameter x 17" Height