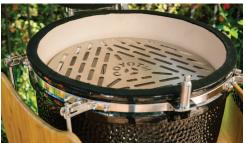

## Features:

- 304 Laser-Cut Stainless Steel Coyote Signature Smoking Grate™
- Heat-resistant ceramic construction
- 254 sq. in. of cooking area
- Adjustable venting to maintain precise cooking temperatures
- Smoke, sear, grill option
- Optional cart with side shelves (Model No. C1CHCS-FS)