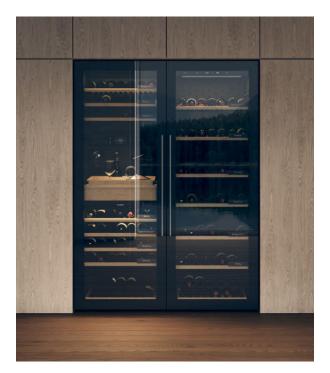

# WCN311942G

### WINE CLIMATE CABINET

#### Dimension

27 9/16" W × 31 3/8"D × 75 9/16" H

#### Capacity

189 bottles

#### Features

- 3 temperature zones
- Humidity, temperature and vibration sensors with warnings in the ConnectLife app
- Full Touch TFT display with camera for scanning wine labels
- Chalkboard name tags on each rack
- Fully extendable wooden racks with soft closing function
- ConnectLife app: Check/change settings, inventory list, humidity, temperature
- Powered by Vivino: Scan the label with your mobile or with UI camera and access more information about your wine
- RGB light for perfect setting of ambient light
- Serving area with serving tray, glassware holder, bottle holder and wine accessory drawer

# WCN111942G

### WINE AGING CABINET

#### Dimension

■ 27 9/16" W × 31 3/8"D × 75 9/16" H

#### Capacity

261 bottles

#### Features

- I temperature zone
- Humidity sensor with warnings in the ConnectLife app
- LCD display with touch keys
- Chalkboard name tags on each rack
- Wooden storing racks
- ConnectLife app: Check/change settings, inventory list, humidity, temperature
- Powered by Vivino: Scan the label with your mobile and access more information about your wine