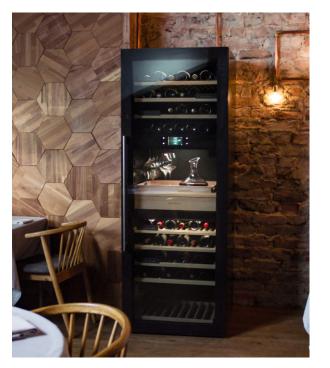

## **Technology Meets Tradition**

- Use the cabinet's built-in camera to scan your bottle- to log them into your inventory, tracking what you haveeven tell you where on the shelves the bottle is
- Log your wine collection in the ConectLife companion app, and you will receive expert advice about how to store it- and when it's ready to be opened
- The Wine Climate Cabinet's companion app is connected to the Vivino database-allowing you to log and keep track of your collection

## **Perfect Conditions**

- Optimal storage of wine with vibration-free compressors, controllable temperature zones, pure, activated charcoal-filtered air, and optimum light conditions
- Fully connected cabinet will notify you if anything goes wrong and even when the wine is ready to be opened
- Humidity levels maintained at around 70% an optimum level for wine storage - easily monitored on the display or the app
- No harmful light- UV protection filter in the door glass protecting your collection from damage
- Three discrete zones, perfectly sealed off from one another, let you choose whether you want to store and age your wines or bring them to serving temperature

## **Functional Elegance**

- Equipped with a solid extendable shelving system, made from wood, that provides a very safe and easilyaccessible base on which your collection can rest
- Dimmable light system and elegant, understated
  Scandinavian design of the cabinet harmonize perfectly
  with its surroundings