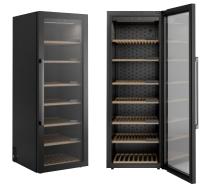

# WCN111942G

### WINE AGING CABINET

#### Dimension

■ 27 9/16" W × 31 3/8"D × 75 9/16" H

#### Capacity

261 bottles

#### Features

- I temperature zone
- Humidity sensor with warnings in the ConnectLife app
- LCD display with touch keys
- Chalkboard name tags on each rack
- Wooden storing racks
- ConnectLife app: Check/change settings, inventory list, humidity, temperature
- Powered by Vivino: Scan the label with your mobile and access more information about your wine