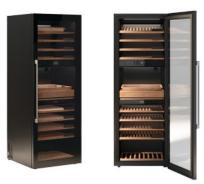

# WCN311942G

### WINE CLIMATE CABINET

#### Dimension

27 9/16" W × 31 3/8"D × 75 9/16" H

#### Capacity

189 bottles

#### Features

- 3 temperature zones
- Humidity, temperature and vibration sensors with warnings in the ConnectLife app
- Full Touch TFT display with camera for scanning wine labels
- Chalkboard name tags on each rack
- Fully extendable wooden racks with soft closing function
- ConnectLife app: Check/change settings, inventory list, humidity, temperature
- Powered by Vivino: Scan the label with your mobile or with UI camera and access more information about your wine
- RGB light for perfect setting of ambient light
- Serving area with serving tray, glassware holder, bottle holder and wine accessory drawer